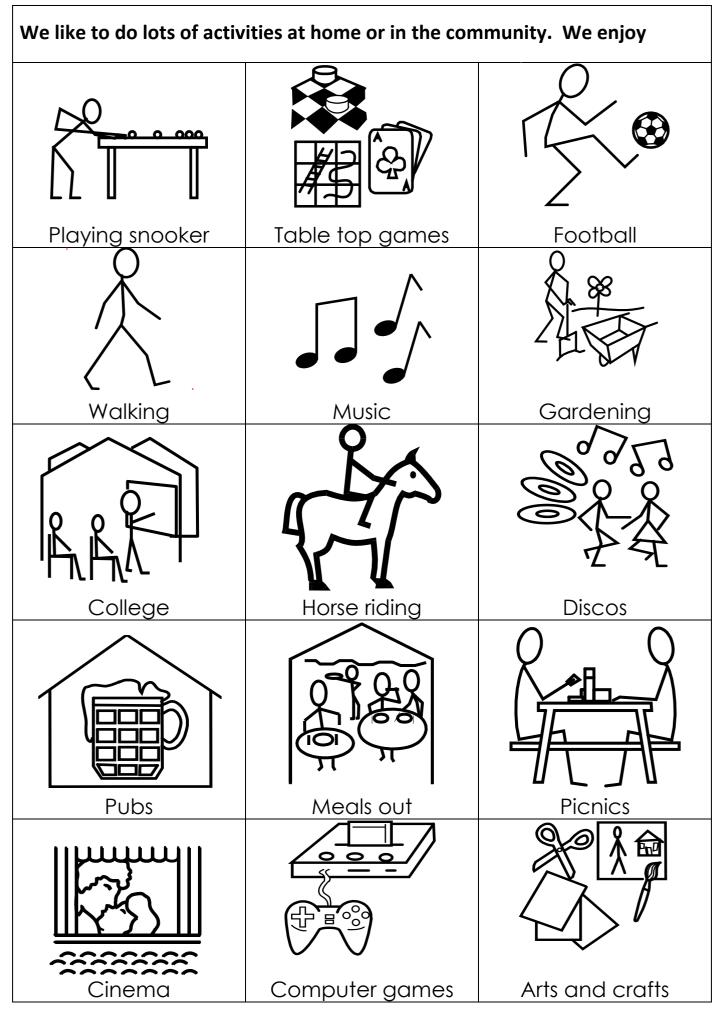

and Woodways which are located in Wombwell, Barnsley.



#### The Organisation

Bespoke Care and Support is an organisation, providing specialist residential care to/for adults who have learning disabilities, autism, mental health and complex needs including behaviours of concern. We support individuals who are part of the Transforming Care Agenda to live within the community.



The Ings is an all-male home for people who need help and support.



#### There are six fully selfcontained apartments



#### There is a dining area within each apartment as well as a living area



There is a kitchen in each apartment.

The Ings Service User Guide 2021



### There is a communal lounge in The Ings.

There are also other shared communal areas including an activities room and sensory room.







The Ings Service User Guide 2021



We aim to support you to become more independent in many areas such as

| Such as          |                                |         |
|------------------|--------------------------------|---------|
|                  |                                |         |
| Cleaning         | Shopping                       | Cooking |
|                  |                                |         |
| Personal hygiene | Using public<br>transport      | Money   |
|                  |                                |         |
| Making friends   | Keeping your<br>Apartment tidy | Laundry |
|                  | •                              | •       |





### We use a positive and happy way to help you to manage your behaviour