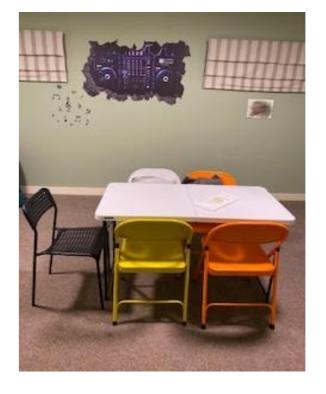

### There is a communal lounge in The Ings.

There are also other shared communal areas including an activities room and sensory room.

The Ings Service User Guide 2021

We aim to support you to become more independent in many areas such as